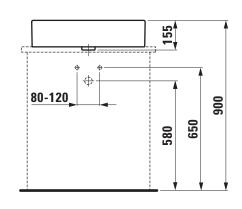

tance 8 inches      |
| Weight                | 17,0 kg                                          |
| Mounting acc. incl.   | Template, order no. 89788.1                      |
|                       | Fixing set, order no. 89194.0                    |
| Colours               | see colour table                                 |

## SPECIFICATION TEXT

Washbasin bowl Laufen-LIVING CITY, sanitary ceramic

EN 31

dimensions 600 x 425 mm, angular

1 centre tap hole

glazed back undersurface ground

Special feature: overflow channel glazed

Further options / accessories: Surface refinement LCC (only white), 3 tap holes, without tap holes, 1 tap hole without overflow, without tap holes and overflow, 3 tap holes distance 8 inches, furniture

Order no. 81143.2

## TECHNICAL DRAWINGS / S 1 : 20