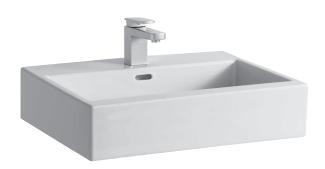

## Washbasin bowl 81143.2

| TECHNICAL DATA        |                                                  |
|-----------------------|--------------------------------------------------|
| Order no.             | 81143.2                                          |
| Certified to          | EN 31                                            |
| Dimensions            | 600 x 425 mm                                     |
| Inside dimensions     |                                                  |
| of the basin          | 550 x 260 mm                                     |
| Specification         | Charge 104 – 1 centre tap hole                   |
| Special specification | Charge 108 – 3 tap holes                         |
|                       | Charge 109 – without tap hole                    |
|                       | Charge 111 – 1 tap hole, without overflow        |
|                       | Charge 112 - without tap holes, without overflow |
|                       | Charge 136 – 3 tap holes, distance 8 inches      |
| Weight                | 17,0 kg                                          |
| Mounting acc. incl.   | Template, order no. 89788.1                      |
|                       | Fixing set, order no. 89194.0                    |
| Colours               | see colour table                                 |

## SPECIFICATION TEXT

Washbasin bowl Laufen-LIVING CITY, sanitary ceramic

EN 31

dimensions 600 x 425 mm, angular

1 centre tap hole

glazed back undersurface ground

Special feature: overflow channel glazed

Further options / accessories: Surface refinement LCC (only white), 3 tap holes, without tap holes, 1 tap hole without overflow, without tap holes and overflow, 3 tap holes distance 8 inches, furniture