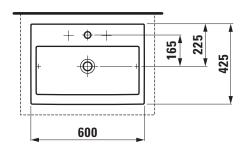

## Washbasin bowl 81143.2

| TECHNICAL DATA        |                                                  |
|-----------------------|--------------------------------------------------|
| Order no.             | 81143.2                                          |
| Certified to          | EN 31                                            |
| Dimensions            | 600 x 425 mm                                     |
| Inside dimensions     |                                                  |
| of the basin          | 550 x 260 mm                                     |
| Specification         | Charge 104 – 1 centre tap hole                   |
| Special specification | Charge 108 – 3 tap holes                         |
|                       | Charge 109 – without tap hole                    |
|                       | Charge 111 – 1 tap hole, without overflow        |
|                       | Charge 112 - without tap holes, without overflow |
|                       | Charge 136 – 3 tap holes, distance 8 inches      |
| Weight                | 17,0 kg                                          |
| Mounting acc. incl.   | Template, order no. 89788.1                      |
|                       | Fixing set, order no. 89194.0                    |
| Colours               | see colour table                                 |

## TECHNICAL DRAWINGS / S 1 : 20