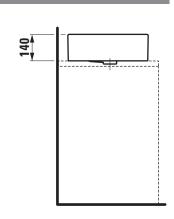

nce 8 inches      |
| Weight                | 17,0 kg                                          |
| Mounting acc. incl.   | Template, order no. 89788.1                      |
|                       | Fixing set, order no. 89194.0                    |
| Colours               | see colour table                                 |

## SPECIFICATION TEXT

Washbasin bowl Laufen-LIVING CITY, sanitary ceramic

EN 31

dimensions 600 x 425 mm, angular

1 centre tap hole

glazed back undersurface ground

Special feature: overflow channel glazed

Further options / accessories: Surface refinement LCC (only white), 3 tap holes, without tap holes, 1 tap hole without overflow, without tap holes and overflow, 3 tap holes distance 8 inches, furniture

Order no. 81143.2

## TECHNICAL DRAWINGS / S 1 : 20